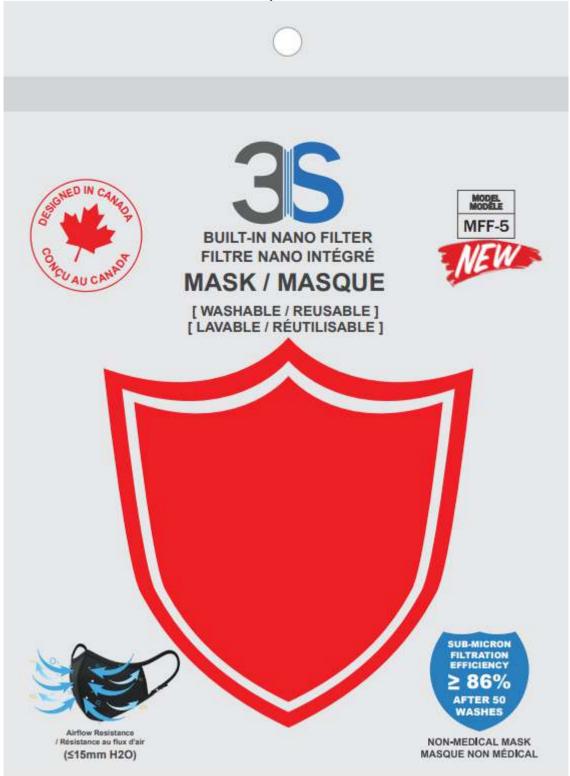

Factory : Dong Guan Hanbo Apparel CO.,LTD

Buyer : 3S MASK LTD

Country of Destination : Canada Retest : Yes

Previous No. : SL52205231403801TX

Proposed Care Instruction: How to wash, comment selaver, soak the mask in warm soapy water for 5

minutes and then gently clean the mask with soft brush, dip in clean water for 5 minutes and rinse for 2 minutes until clean, hang & natural dry, avoid machine wash, rubbing, twisting or squeezing the mask, to avoid potential damage the

built-in nano filter.

Test Performed : Selected test(s) as requested by applicant

Sample Receiving Date : Mar 09, 2022

Testing Period : Mar 11, 2022 - Mar 18, 2022

Test Result(s) : Unless otherwise stated the results shown in this test report refer only to the

### **Section 11 User Instructions**

(ASTM F3502-2021 Section 11)

Α

| Item     | Requirements                                                                                                                                                                                                                                                                          | Observation<br>Results |
|----------|---------------------------------------------------------------------------------------------------------------------------------------------------------------------------------------------------------------------------------------------------------------------------------------|------------------------|
| 11.1     | A set of use instructions shall be provided with the package containing the smallest saleable unit/package from which the user withdraws the product that includes the following information or statements:                                                                           |                        |
| 11.1.1   | The manufacturer, product, and compliance information, and warning statements provided in 10.2.                                                                                                                                                                                       | Present                |
| 11.1.2   | Information on how to select the correct size and make adjustments in the fit (if applicable).                                                                                                                                                                                        | Present                |
| 11.1.2.1 | If applicable, sizing information shall include manufacturer information on how individual sizes of barrier face coverings are specified.                                                                                                                                             | Present                |
| 11. 1.3  | Procedures for donning (how to put on) and doffing (how to take off).                                                                                                                                                                                                                 | Present                |
| 11.1.3.1 | Where the product can be donned in more than one orientation such that the filter does not cover the nose and mouth as intended by the manufacturer, the donning procedures shall instruct the wearer how to identify the proper orientation and filter placement.                    | N/A                    |
| 11.1.4   | If the product is reusable then inspection, use, and care instructions, including laundering or cleaning and the service life (maximum number of laundering or cleaning cycles), or specific details regarding when the barrier face covering should be discarded, shall be included. | Present                |
| 11.1.5   | Any other cautions and limitations.                                                                                                                                                                                                                                                   | N/A                    |
| 11.1.6   | Conditions of storage and the shelf life, if applicable or known (if stored without use).                                                                                                                                                                                             | Present                |
| 11.1.7   | How to tell when the barrier face covering has reached the end of its useful life (that is, when it should be replaced).                                                                                                                                                              | Present                |
| 11.1.8   | Procedures for disposal of product following use.                                                                                                                                                                                                                                     | Present                |

#### Remark:

The user instruction check was based on artwork provided by client, according to ASTM F3502-2021 section 11 only, not refer to other applicable legislation.

The above results are only for inspecting the integrity and standardization of the instructions for use of the product, not including verifying the truth of the content.